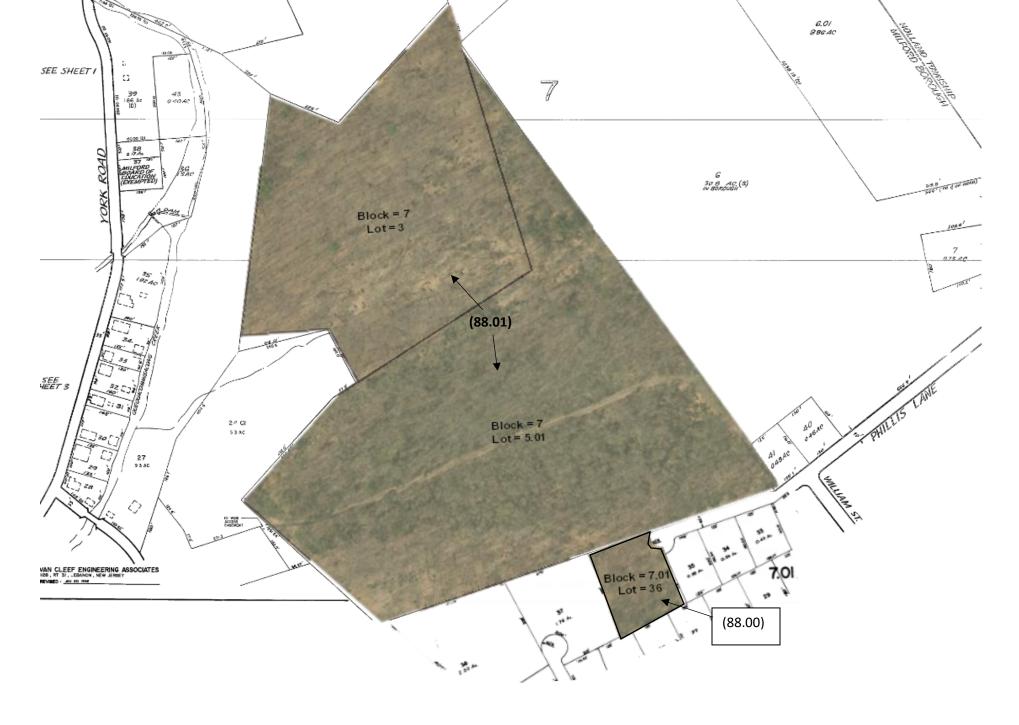

## GIAQUINTO MAP # 88

Revised 1/18/2022

| BLOCK &                                          |                              |       |        |                                            |      |           |                              |
|--------------------------------------------------|------------------------------|-------|--------|--------------------------------------------|------|-----------|------------------------------|
| LOCATION AND DESCRIPTION                         | ZONING                       | ACRES | LOT    | CURRENT INFORMATION                        | 2017 | R.E TAXES | MISC. AVAILABLE              |
| MILFORD BORO                                     | R-1                          | 41.46 | Total  |                                            | \$   | 176.95    | X_TITLE INSURANCE            |
| (HUNTERDON COUNTY)                               | 18,750 sq ft min             |       | B 7.01 |                                            | FLA  |           |                              |
|                                                  | 125' min lot width           | 1.40  | L 36   | Giaquinto (88.00)                          | \$   | 90.60     | _PERIMETER SURVEY            |
| Frontage on Phyllis Lane ( off Mt, Pleasant Rd.) | 150' min lot depth           |       |        | Owner: Thompson Realty Co of Princeton LLC |      |           |                              |
| High and wooded with views.                      | 20% max lot cov              |       | В 7    |                                            |      |           | _TOPO SURVEY                 |
| Water and sewer (may not have capability.)       | 45' front yd. setback        | 13.94 | L 3    | Giaquinto (88.01)                          | \$   | 86.35     |                              |
|                                                  | 1 side 25'                   | 26.12 | L 5.01 | Owner: Thompson Realty Co of Princeton LLC |      |           | _ARIEL PHOTO                 |
|                                                  | both sides 55' rear yard 25' |       |        |                                            |      |           | _SKETCH PLATS                |
|                                                  | RR (Rural Residential)       |       |        |                                            |      |           | _                            |
|                                                  | 45                           |       |        |                                            |      |           | _SOIL & PERC. TESTS          |
|                                                  | w/Public Sewer-2 acre        |       |        |                                            |      |           |                              |
|                                                  | w/ Septic 3.5 acre           |       |        |                                            |      |           | _SUBDIVISION MAPS            |
|                                                  |                              |       |        |                                            |      |           | _SOIL SURVEY                 |
|                                                  |                              |       |        |                                            |      |           | _WETLANDS INFO AND/OR REPORT |